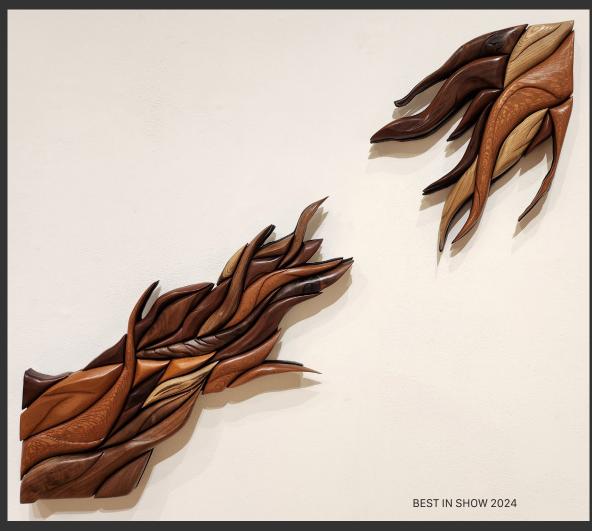

[Landini Center for Performing and Fine Arts]

Image: Shanine Delph, Serendipity, wood sculpture

The Annual Juried Student Exhibition showcases outstanding undergraduate and graduate artwork from Indiana State University students, highlighting a diverse range of mediums, techniques, and styles. This year's jurors, Indiana State alumni and Yang Family University Art Gallery sponsors, Neng Chiang Yang and Yanya Yang, have carefully selected pieces that demonstrate exceptional skill and artistic vision.